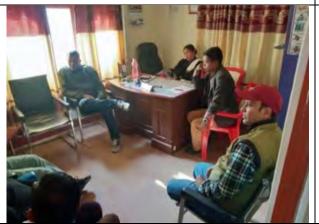

## C. Scope of Due Diligence Report

- 6. This due diligence report (DDR) has been prepared for the improvement of urban road and drainage in Sainamaina Municipality to assess the involuntary resettlement impacts of the project as per the applicable government policies/procedures and ADB Safeguard Policy Statement (2009). This due diligence is based on the assessment during site visits, detailed measurement survey and consultation with the community people. This due diligence report describes the findings and provides copies of the relevant documents, site photographs, minutes of the meetings and photographs.
- 7. A resettlement and indigenous peoples plan was prepared for the project during project preparation. During detailed design and detailed measurement survey stage, the project adopted design modifications to avoid structure loss, hence avoiding the impacts as described in the draft RIPP. These adjustments help ensure that affected residential and secondary structures identified in the draft RIPP are no longer impacted, thereby avoiding the partial losses and damages previously assessed. Proper documentation will be provided through videographic and/or photographic evidence taken in the pre-implementation, during construction and post-construction stages confirming that impact has been avoided. This documentation will be included in the SSMRs. Therefore, this due diligence report has been prepared. It assesses the eligibility of donors, their socioeconomic conditions, and ensures that donations meet the criteria for voluntary land donation. The report confirms that land donations have been properly documented and has been verified through third-party certification.

#### A. Scope and Objectives of the Due Diligence Report

- 14. The main objective of the DDR is to assess the land acquisition and involuntary resettlement impacts associated with the proposed project. This includes assessment of land acquisition, potential physical and/or economic displacement and impacts on common properties (if any).
- 15. During the due diligence process, the likely involuntary resettlement and indigenous people impacts were assessed based on the DMS and site visits. Consultations and discussions with municipal officials and community stakeholders were carried out along with site verifications and observations (Appendix 2 and 3).