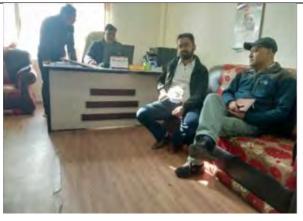

## C. Scope of Due Diligence Report

- 6. This due diligence report (DDR) has been prepared for the improvement of urban road and drainage in Sainamaina Municipality to assess the involuntary resettlement impacts of the project as per the applicable government policies/procedures and ADB Safeguard Policy Statement (2009). This due diligence is based on the assessment during site visits, detailed measurement survey and consultation with the community people. This due diligence report describes the findings and provides copies of the relevant documents, site photographs, minutes of the meetings and photographs.
- 7. A resettlement and indigenous peoples plan was prepared for the project during project preparation. During detailed design and detailed measurement survey stage, the project adopted design modifications to avoid structure loss, hence avoiding the impacts as described in the draft RIPP. These adjustments help ensure that affected residential and secondary structures identified in the draft RIPP are no longer impacted, thereby avoiding the partial losses and damages previously assessed. Proper documentation will be provided through videographic and/or photographic evidence taken in the pre-implementation, during construction and post-construction stages confirming that impact has been avoided. This documentation will be included in the SSMRs. Therefore, this due diligence report has been prepared. It assesses the eligibility of donors, their socioeconomic conditions, and ensures that donations meet the criteria for voluntary land donation. The report confirms that land donations have been properly documented and has been verified through third-party certification.

#### A. Scope and Objectives of the Due Diligence Report

- 14. The main objective of the DDR is to assess the land acquisition and involuntary resettlement impacts associated with the proposed project. This includes assessment of land acquisition, potential physical and/or economic displacement and impacts on common properties (if any).
- 15. During the due diligence process, the likely involuntary resettlement and indigenous people impacts were assessed based on the DMS and site visits. Consultations and discussions with municipal officials and community stakeholders were carried out along with site verifications and observations (Appendix 2 and 3).