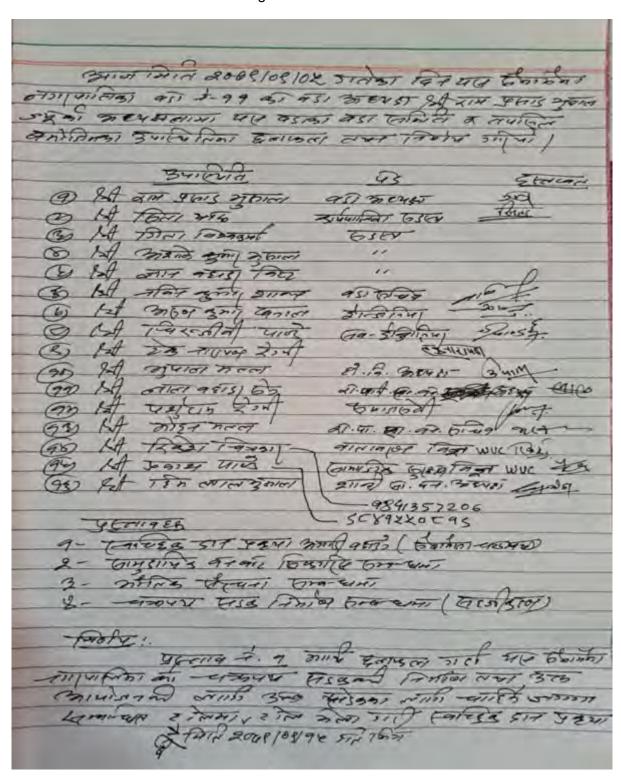

## C. Scope of Due Diligence Report

- 6. This due diligence report (DDR) has been prepared for the improvement of urban road and drainage in Sainamaina Municipality to assess the involuntary resettlement impacts of the project as per the applicable government policies/procedures and ADB Safeguard Policy Statement (2009). This due diligence is based on the assessment during site visits, detailed measurement survey and consultation with the community people. This due diligence report describes the findings and provides copies of the relevant documents, site photographs, minutes of the meetings and photographs.
- 7. A resettlement and indigenous peoples plan was prepared for the project during project preparation. During detailed design and detailed measurement survey stage, the project adopted design modifications to avoid structure loss, hence avoiding the impacts as described in the draft RIPP. These adjustments help ensure that affected residential and secondary structures identified in the draft RIPP are no longer impacted, thereby avoiding the partial losses and damages previously assessed. Proper documentation will be provided through videographic and/or photographic evidence taken in the pre-implementation, during construction and post-construction stages confirming that impact has been avoided. This documentation will be included in the SSMRs. Therefore, this due diligence report has been prepared. It assesses the eligibility of donors, their socioeconomic conditions, and ensures that donations meet the criteria for voluntary land donation. The report confirms that land donations have been properly documented and has been verified through third-party certification.

#### A. Scope and Objectives of the Due Diligence Report

- 14. The main objective of the DDR is to assess the land acquisition and involuntary resettlement impacts associated with the proposed project. This includes assessment of land acquisition, potential physical and/or economic displacement and impacts on common properties (if any).
- 15. During the due diligence process, the likely involuntary resettlement and indigenous people impacts were assessed based on the DMS and site visits. Consultations and discussions with municipal officials and community stakeholders were carried out along with site verifications and observations (Appendix 2 and 3).