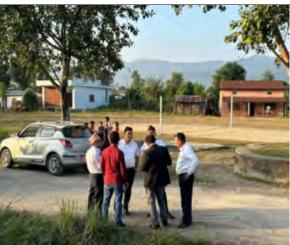

## C. Scope of Due Diligence Report

- 6. This due diligence report (DDR) has been prepared for the improvement of urban road and drainage in Sainamaina Municipality to assess the involuntary resettlement impacts of the project as per the applicable government policies/procedures and ADB Safeguard Policy Statement (2009). This due diligence is based on the assessment during site visits, detailed measurement survey and consultation with the community people. This due diligence report describes the findings and provides copies of the relevant documents, site photographs, minutes of the meetings and photographs.
- 7. A resettlement and indigenous peoples plan was prepared for the project during project preparation. During detailed design and detailed measurement survey stage, the project adopted design modifications to avoid structure loss, hence avoiding the impacts as described in the draft RIPP. These adjustments help ensure that affected residential and secondary structures identified in the draft RIPP are no longer impacted, thereby avoiding the partial losses and damages previously assessed. Proper documentation will be provided through videographic and/or photographic evidence taken in the pre-implementation, during construction and post-construction stages confirming that impact has been avoided. This documentation will be included in the SSMRs. Therefore, this due diligence report has been prepared. It assesses the eligibility of donors, their socioeconomic conditions, and ensures that donations meet the criteria for voluntary land donation. The report confirms that land donations have been properly documented and has been verified through third-party certification.

#### A. Scope and Objectives of the Due Diligence Report

- 14. The main objective of the DDR is to assess the land acquisition and involuntary resettlement impacts associated with the proposed project. This includes assessment of land acquisition, potential physical and/or economic displacement and impacts on common properties (if any).
- 15. During the due diligence process, the likely involuntary resettlement and indigenous people impacts were assessed based on the DMS and site visits. Consultations and discussions with municipal officials and community stakeholders were carried out along with site verifications and observations (Appendix 2 and 3).