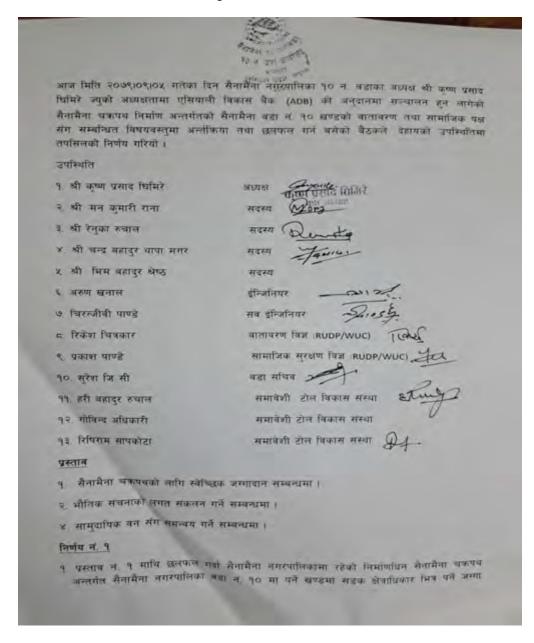

## C. Scope of Due Diligence Report

- 6. This due diligence report (DDR) has been prepared for the improvement of urban road and drainage in Sainamaina Municipality to assess the involuntary resettlement impacts of the project as per the applicable government policies/procedures and ADB Safeguard Policy Statement (2009). This due diligence is based on the assessment during site visits, detailed measurement survey and consultation with the community people. This due diligence report describes the findings and provides copies of the relevant documents, site photographs, minutes of the meetings and photographs.
- 7. A resettlement and indigenous peoples plan was prepared for the project during project preparation. During detailed design and detailed measurement survey stage, the project adopted design modifications to avoid structure loss, hence avoiding the impacts as described in the draft RIPP. These adjustments help ensure that affected residential and secondary structures identified in the draft RIPP are no longer impacted, thereby avoiding the partial losses and damages previously assessed. Proper documentation will be provided through videographic and/or photographic evidence taken in the pre-implementation, during construction and post-construction stages confirming that impact has been avoided. This documentation will be included in the SSMRs. Therefore, this due diligence report has been prepared. It assesses the eligibility of donors, their socioeconomic conditions, and ensures that donations meet the criteria for voluntary land donation. The report confirms that land donations have been properly documented and has been verified through third-party certification.

#### A. Scope and Objectives of the Due Diligence Report

- 14. The main objective of the DDR is to assess the land acquisition and involuntary resettlement impacts associated with the proposed project. This includes assessment of land acquisition, potential physical and/or economic displacement and impacts on common properties (if any).
- 15. During the due diligence process, the likely involuntary resettlement and indigenous people impacts were assessed based on the DMS and site visits. Consultations and discussions with municipal officials and community stakeholders were carried out along with site verifications and observations (Appendix 2 and 3).