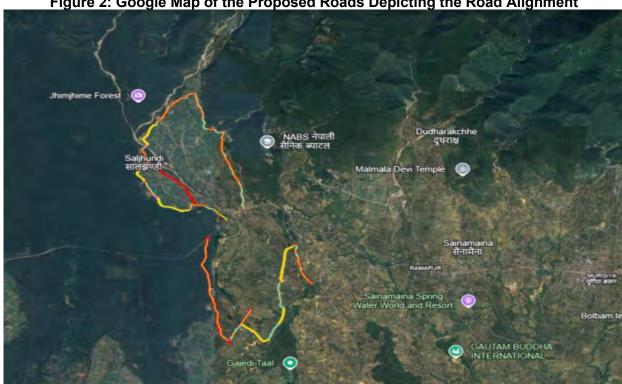

Figure 1: Location Map of the Proposed Roads

Source: DUDBC PCO - URLIP, 2024

Figure 2: Google Map of the Proposed Roads Depicting the Road Alignment

Source Map: Goople Maps, DUDBC PCO - URLIP.