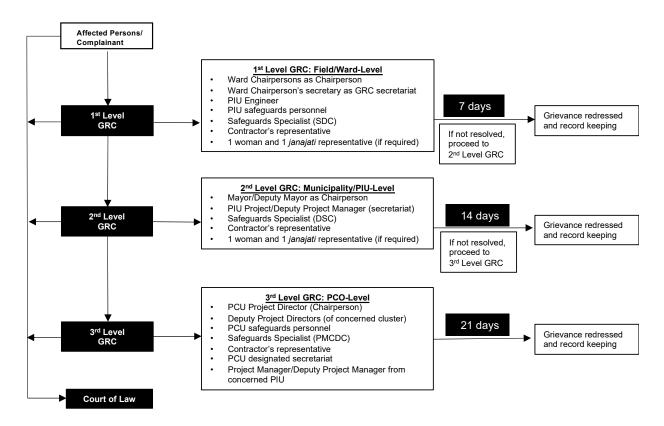

one women and one *janjanati* representative, if required)
  - (vi) Project manager of the PIU will act as a secretariat.
- 50. **Third Level GRC (PCO-Level)**: If the grievance remains unresolved within the stipulated time, the matter will be referred to the PCO level. The PIU safeguards team will refer any unresolved or major issues to the PCO-level GRC. The PCO-level will comprise the following:
  - (i) Project Director (Committee Chairperson)
  - (ii) Deputy Project Directors
  - (iii) PCO Safeguards Personnel
  - (iv) Safeguards Specialist
  - (v) Contractor's Representative
  - (vi) Project Manager/Deputy Project Manager from concerned PIU/municipality
  - (vii) PCO-designated personnel who will act as secretariat.
- 51. The grievance redress process is represented in Figure 3.

23



Figure 3: Grievance Redress Procedures (URLIP)

- 52. **Record-keeping.** The PIU/PCO/DSC will keep records of grievances received, including contact details of complainant, date the complaint was received, nature of grievance, agreed corrective actions and the date these were affected and final outcome. All complaints should be signed with complete information on name, contact address, phone number if any so that the person can be contacted when required. A sample template is provided in Appendix 7. An acknowledgement to the effect that the complaint has been received by the coordinator's office should be promptly sent to the complaints. All complaints received should be first registered, categorized and prioritized. They should be analyzed and assessed the concerns raised by the affect