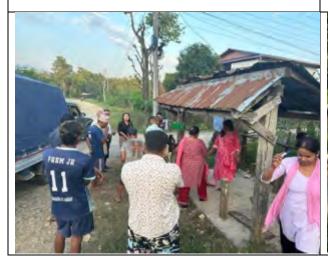

## C. Scope of Due Diligence Report

- 6. This due diligence report (DDR) has been prepared for the improvement of urban road and drainage in Sainamaina Municipality to assess the involuntary resettlement impacts of the project as per the applicable government policies/procedures and ADB Safeguard Policy Statement (2009). This due diligence is based on the assessment during site visits, detailed measurement survey and consultation with the community people. This due diligence report describes the findings and provides copies of the relevant documents, site photographs, minutes of the meetings and photographs.
- 7. A resettlement and indigenous peoples plan was prepared for the project during project preparation. During detailed design and detailed measurement survey stage, the project adopted design modifications to avoid structure loss, hence avoiding the impacts as described in the draft RIPP. These adjustments help ensure that affected residential and secondary structures identified in the draft RIPP are no longer impacted, thereby avoiding the partial losses and damages previously assessed. Proper documentation will be provided through videographic and/or photographic evidence taken in the pre-implementation, during construction and post-construction stages confirming that impact has been avoided. This documentation will be included in the SSMRs. Therefore, this due diligence report has been prepared. It assesses the eligibility of donors, their socioeconomic conditions, and ensures that donations meet the criteria for voluntary land donation. The report confirms that land donations have been properly documented and has been verified through third-party certification.

#### A. Scope and Objectives of the Due Diligence Report

- 14. The main objective of the DDR is to assess the land acquisition and involuntary resettlement impacts associated with the proposed project. This includes assessment of land acquisition, potential physical and/or economic displacement and impacts on common properties (if any).
- 15. During the due diligence process, the likely involuntary resettlement and indigenous people impacts were assessed based on the DMS and site visits. Consultations and discussions with municipal officials and community stakeholders were carried out along with site verifications and observations (Appendix 2 and 3).