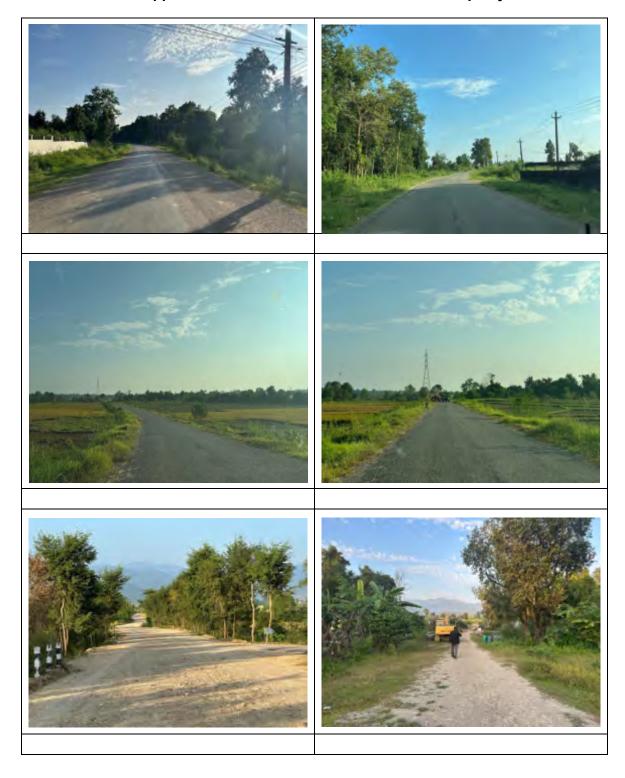

Figure 1: Location Map of the Proposed Roads

Source: DUDBC PCO - URLIP, 2024

Figure 2: Google Map of the Proposed Roads Depicting the Road Alignment

Source Map: Goople Maps, DUDBC PCO - URLIP.