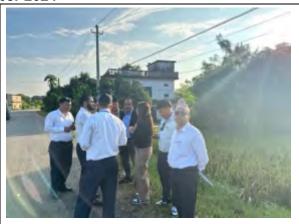

## C. Scope of Due Diligence Report

- 6. This due diligence report (DDR) has been prepared for the improvement of urban road and drainage in Sainamaina Municipality to assess the involuntary resettlement impacts of the project as per the applicable government policies/procedures and ADB Safeguard Policy Statement (2009). This due diligence is based on the assessment during site visits, detailed measurement survey and consultation with the community people. This due diligence report describes the findings and provides copies of the relevant documents, site photographs, minutes of the meetings and photographs.
- 7. A resettlement and indigenous peoples plan was prepared for the project during project preparation. During detailed design and detailed measurement survey stage, the project adopted design modifications to avoid structure loss, hence avoiding the impacts as described in the draft RIPP. These adjustments help ensure that affected residential and secondary structures identified in the draft RIPP are no longer impacted, thereby avoiding the partial losses and damages previously assessed. Proper documentation will be provided through videographic and/or photographic evidence taken in the pre-implementation, during construction and post-construction stages confirming that impact has been avoided. This documentation will be included in the SSMRs. Therefore, this due diligence report has been prepared. It assesses the eligibility of donors, their socioeconomic conditions, and ensures that donations meet the criteria for voluntary land donation. The report confirms that land donations have been properly documented and has been verified through third-party certification.

- 17. The scope of land required for the project is determined based on the field visits to the project components/road locations and transect walk along the alignment of the roads and proposed drainage works to be constructed. The road sections under improvement have existed for a decade or more and are partially black topped. It is mostly a single lane road with intermediate lane at few sections and proposed to upgrade to double lane with formation width of 7.0m-10.5m. The proposed road project with the total length of 19.65 km. will spread over ward no. 10 and 11 of Sainamaina Municipality. The road construction work will be carried out mostly within the existing road corridor/road right-of way with widening and minor realignments in some cases, which will require narrow strips of land. The detailed assessment of impact during DMS shows that 211 private land parcels will be required due to road improvement and drainage works. The additional area required for road improvement is around 5265.4 m² (belonging from the 162 landowners).<sup>4</sup>
- The households along the alignment of the proposed road improvement have expressed 18. for voluntary donation due to higher beneficial impact. The landowners highlighted that the improved road and drainage infrastructures would enhance accessibility, particularly by providing easy access during emergencies and facilitating the efficient transport of local produce, reduce flooding issues, and contribute to overall community development. Consultation and socioeconomic survey confirmed that voluntary donation will not have adverse impacts as the land donation is limited to less than 10% of their total land holdings. The voluntary land donation followed the procedures outlined in the draft RIPP prepared for this project (para 85 – 86).<sup>5</sup> The detailed measurement survey has confirmed the exact area to be donated by each landowner. A third-party certification of the voluntary land donation process has been done by an independent third party to confirm that: (i) voluntary donations do not severely affect the living standards of affected people, and are linked directly to benefits for the affected people; (iii) no coercion was involved in the process either by the government or by the community, (iii) third party's assessment of vulnerability of the donor(s); and (iv) voluntary donation is in fact voluntary through verbal and written record and verified by an independent third party such as a designated nongovernmental organization or legal authority (not associated in the project). The external/independent third-party verifier has documented the voluntary land donation process. The certification paper is attached in this DDR while other supporting documentation (minutes of the meetings and photographs) will be submitted in the SSMR. All 162 land donors have given consent for voluntary land donation which is certified by an independent third party,6 the certification paper is in **Appendix 13.**<sup>7</sup> The donor's NOC is attached in **Appendix 11.**