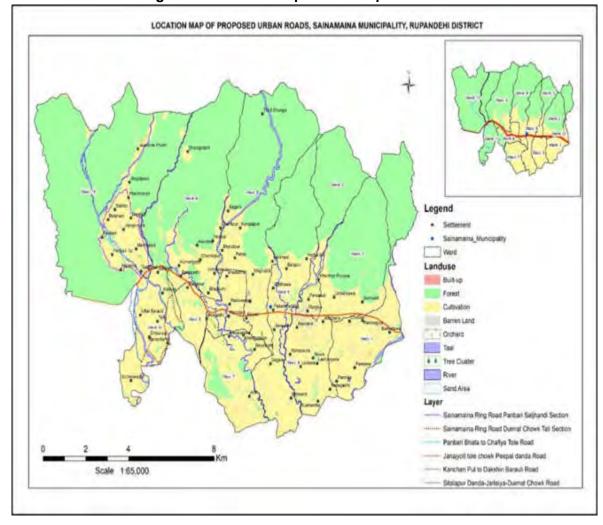

Figure 1: Location Map of the Proposed Roads

Source: DUDBC PCO - URLIP, 2024

Figure 2: Google Map of the Proposed Roads Depicting the Road Alignment

Source Map: Goople Maps, DUDBC PCO - URLIP.